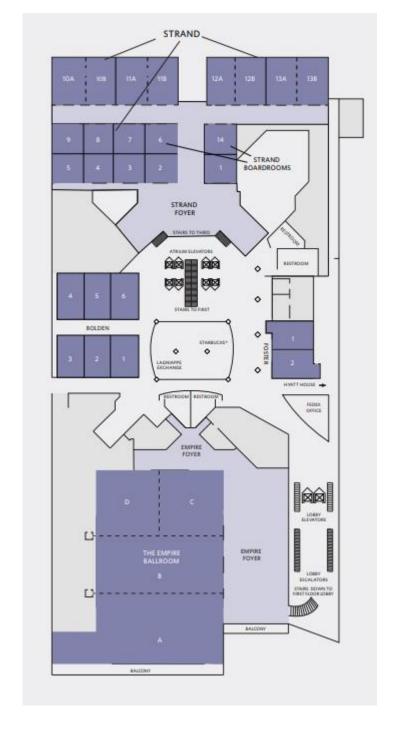

## **SQF Unites Hotel Layout**

### SQF Unites Hotel First Floor Expo<sup>®</sup> Food & Beverage & Breakout Tables

Welcome Reception – Storyville Hall

SQF Unites Hotel 2<sup>nd</sup> floor – Education and Registration Level