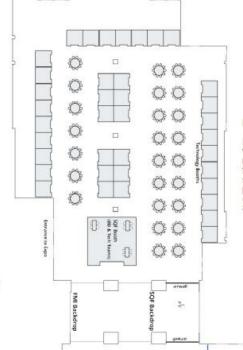

## **SQF Unites Hotel Layout**

### SQF Unites Hotel First Floor Expo<sup>®</sup> Food & Beverage & Breakout Tables

Welcome Reception – Storyville Hall

SQF Unites Hotel 2<sup>nd</sup> floor – Education and Registration Level