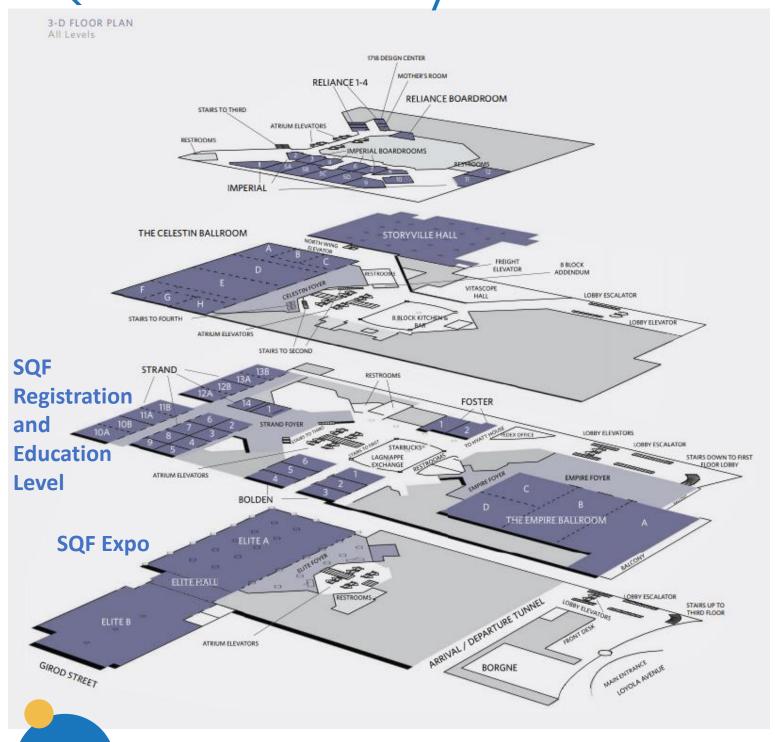

## **SQF Unites Hotel Layout**

### SQF Unites Hotel First Floor Expo<sup>®</sup> Food & Beverage & Breakout Tables

Welcome Reception – Storyville Hall

SQF Unites Hotel 2<sup>nd</sup> floor – Education and Registration Level

### SQF Unites Expo 2024

The SQF Unites Expo is located on the first floor of the Hyatt Regency.

One level up via a handy escalator is the SQF Registration & Education level.

SQF Programming and breaks will be in the SQF Expo utilizing the roundtables through out