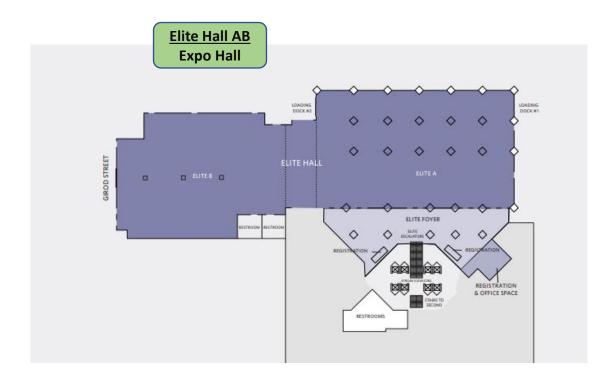

## **SQF Unites Hotel Layout**

### SQF Unites Hotel First Floor Expo<sup>®</sup> Food & Beverage & Breakout Tables

Welcome Reception – Storyville Hall

SQF Unites Hotel 2<sup>nd</sup> floor – Education and Registration Level