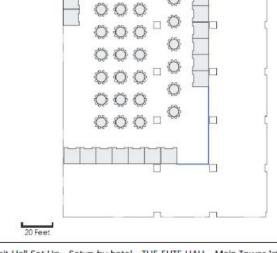

### SQF Unites Expo 2024

The SQF Unites Expo is located on the first floor of the Hyatt Regency.

One level up via a handy escalator is the SQF Registration & Education level.

SQF Programming and breaks will be in the SQF Expo utilizing the roundtables through out

## **SQF Unites Hotel Layout**

### SQF Unites Hotel First Floor Expo<sup>®</sup> Food & Beverage & Breakout Tables

Welcome Reception – Storyville Hall

SQF Unites Hotel 2<sup>nd</sup> floor – Education and Registration Level