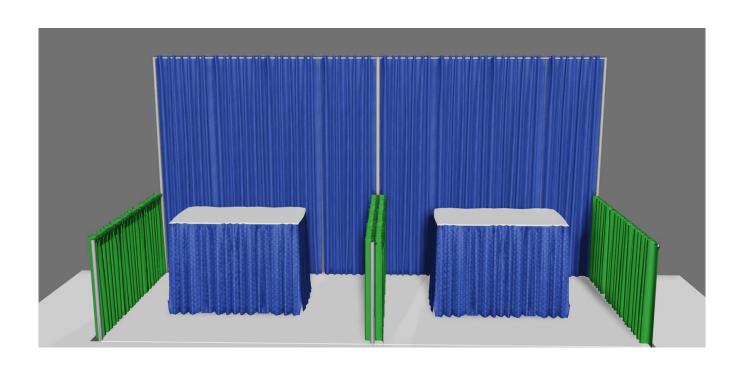

#### Booth space includes:

- Back drape
- Side low drape
- 6-foot table
- 2 side chairs
- Wastebasket
- The Expo is carpeted.

Electrical power and additional furniture can be purchased separately.

All exhibitors receive a pre-and post-event mailing list with names, addresses, and email addresses (if the attendee opts in). The list is to be used on a limited basis so the lead can opt into your communications.